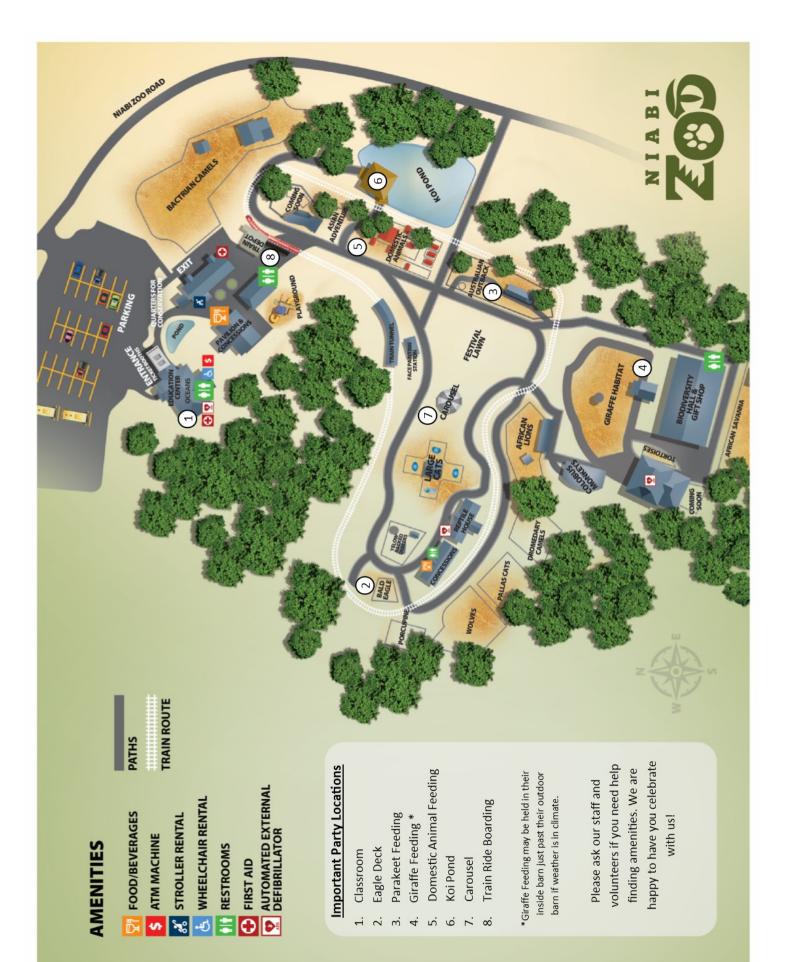

## Niabi Birthday Bash

Book 90 minutes on our Eagle Deck for your party! Settle in next to our Bald Eagle on a raised private seating area with picnic tables that also provides a great view of our African Yellow-backed Duikers.

# Niabi Zooper Birthday

Book 90 minutes in your choice of locations. Our Eagle deck is a raised private seating area with picnic tables directly next to our Bald Eagle habitat. This area also provides a great view of our African Yellow-backed Duikers, or our classroom which provides an indoor atmosphere located just beyond our Invertebrate Gallery near our admissions gates.

# Niabi Zooper Dooper Birthday

Book 90 minutes in our classroom which provides an indoor atmosphere located just beyond our Invertebrate Gallery near our admissions gates.

Please note that the zoo will be closed on Mondays after September 14th, 2020 through the end of the season.

# Niabi All Inclusive Birthday

Book 90 minutes in our classroom which provides an indoor atmosphere located just beyond our Invertebrate Gallery near our admissions gates.

Please note that the zoo will be closed on Mondays after September 14th, 2020 through the end of the season.

# Niabi Off-Season Celebration Birthday

Zoo not open? You can still celebrate during the off season! Book 90 minutes in our classroom which provides an indoor atmosphere located just beyond our Invertebrate Gallery near our admissions gates.

Make some new feathered friends during a parakeet feeding inside our Australia habitat. Feedings run from 10AM to 4:30PM daily. Tickets are required for individuals age 1 year and up. Everyone needs a ticket to enter the feeding area. Children 10 and under require one adult at no charge (adult will not receive a seed stick).

Please note stat date availability for the season depends on weather.

Meet the tallest animals in the zoo AND give them a snack! Giraffe Feedings happen twice a day at 11:00AM and 2:00PM. Tickets are required for each guest age 1 year and up. Everyone needs a ticket to enter the feeding area. Children age 10 and under require one adult at no charge (adult will not receive feeding lettuce). Feedings run for 30 minutes from the start time.

Pet and feed your favorite domestic animals like goats, mini-donkeys, alpaca and more! Kids of all ages will enjoy this interactive experience.

\$0.50 feeding\*

Dispenser only takes quarters.

No advanced ticketing required.

\*Coin machines located at front gift shop and Domestic Animal area

Take a tranquil walk out on our koi pond deck under a beautiful gazebo and feed our lively koi! Keep an eye out for other pond residents like the white swan, ducks and turtles.

\$0.50 feeding/coined dispenser in area.

Dispenser takes quarters only.

**Keeper Chats!** Hear about our animals directly from the people who know them best. Each chat is an informal gathering of guests near the listed animals habitat. Keeper Chats are free and open to all guests!